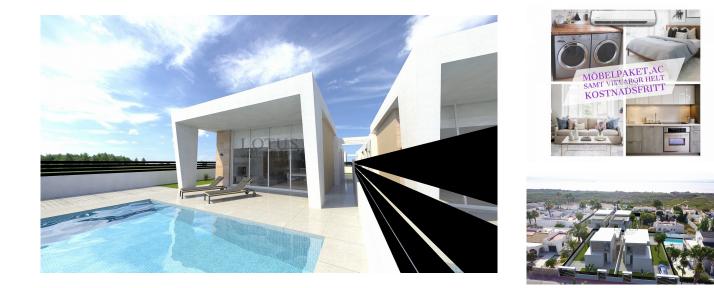

Gold Villas is a new project consisting of detached villas in Torreta Florida that can be adapted to each customer's wishes and tastes.

The villas sit on a plot of about 400 m2 and come in standard designed with three bedrooms and two bathrooms, a modern kitchen in open plan towards the living room and with access to a nice garden.

It is possible to tailor the villa to your own liking for extra extras such as a basement floor of 60 sqm, roof terrace and even a private swimming pool in the garden.

We at Lotus Properties offer all our clients who purchase new construction a free furnitures, whitegoods package and AC.