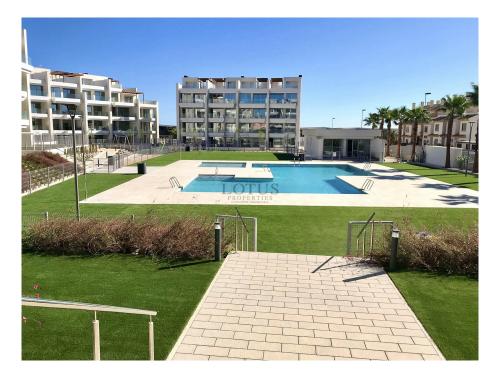

Underfloor Heating

1

Aircon

Airport:

✓ Communal Pool

Elevator

Warm welcome to Residencial Ema located in the Los Dolses/Playa Flamenca area.

An apartment project is offered here that is ready to move into!

Choose between a ground floor with its own garden plot and direct access to the pool area, middle floors with generously sized terraces or a penthouse with terrace and private roof terrace.

All apartments come in 2 bedrooms and 2 bathrooms with underfloor heating, open modern floor plans between the kitchen and living room with access to the terrace.

Belonging to each apartment, a private parking space inside the area is included, AC and white goods are also included

Ema offers a large and airy courtyard with greenery and a pool area as well as an outdoor health gym.