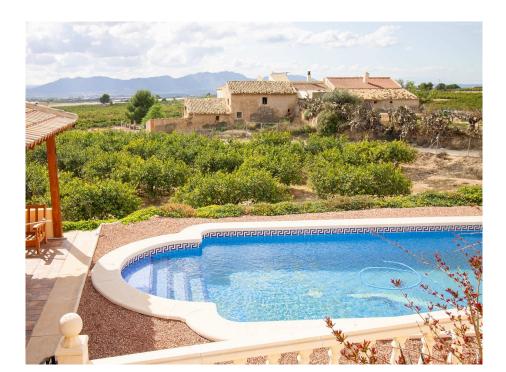

Views: POOL

Parking: Private

House area: 154 m<sup>2</sup>

Plot area: 2800 m<sup>2</sup>

Airport: 50km

Beach: 37km

City: 3km

Private Pool

Golf: 35km

**Furnished** 

Garden

Aircon

Storage room

Fantastic part cave Finca with spectacular mountains views in the lovely town of La Murada. La Murada has everything you need from bars, restaurants and supermarkets and is just a short distance to both Alicante and Murcia airports. The Finca which is part cave and is run off solar panels so you can keep the costs down over the winter months and consists of spacious double bedrooms, a large lounge area with wood burners and beautiful kitchen. Outside you have your own private swimming pool with a bar area and outside kitchen over looking stunning mountain views. There is plenty of outside space with terrace's, patio and storage areas.